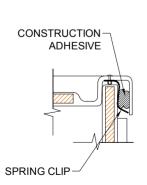

DETAIL B - SCALE: 3" = 1'-0"
WALL SECTION DETAIL

DETAIL E - SCALE: 3" = 1'-0"
WALL JOINT DETAIL

DETAIL D - SCALE: NTS TYPICAL DRYWALL

## CODES:

Designed and manufactured in compliance with the following standards and codes:

\* - SEE BACK FOR DETAIL SECTIONS

- -ANSI Z124.2 Standards for Plastic Showers
- -IPC International Plumbing Code
- -UPC Uniform Plumbing Code