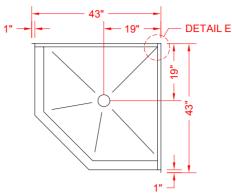

# ALL ACCESSORIES OPTIONAL

SEE OVER

PERSPECTIVE VIEW - N.T.S.

TOP VIEW - SCALE 3" = 1'-0"

# PRODUCT SPECIFICATIONS:

-Multi-piece shower module shall be constructed of gelcoat/fiberglass with full integral plywood backing -Rough-In: Stud opening +1/4" -0" Nominal Dimensions.