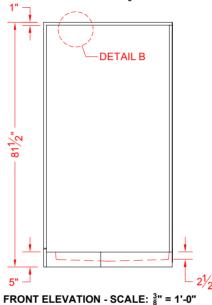

DETAIL B - SCALE: 3" = 1'-0"
WALL SECTION DETAIL

DETAIL E - SCALE: 3" = 1'-0"
WALL JOINT DETAIL

DETAIL D - SCALE: NTS TYPICAL DRYWALL