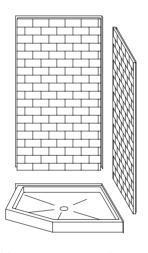

# Features:

- -Molded, three-piece gelcoat/fiberglass corner shower module
- -"Subway Tile", 4" x 8" simulated tile wall finish, white (standard)
- -Integral full wood backing for strength and unlimited accessory placement
- -Flat back wall to avoid interference for window trim kits, grab bars, etc.

ASSEMBLY VIEW - N.T.S.