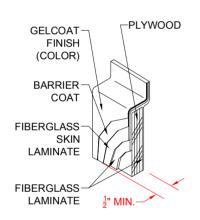

DETAIL B - SCALE: 3" = 1'-0"
WALL SECTION DETAIL

DETAIL E - SCALE: 3" = 1'-0"
WALL JOINT DETAIL

DETAIL D - SCALE: NTS TYPICAL DRYWALL