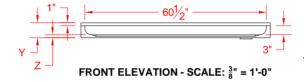

# MODEL: P6331E1B\*

PERSPECTIVE VIEW - N.T.S.

MODEL SHOWN HERE AS:

**RIGHT DRAIN** 

## \*OTHER THRESHOLD HEIGHTS AVAILABLE UPON REQUEST

|          | UNIT<br>HEIGHT | THRESHOLD<br>HEIGHT |
|----------|----------------|---------------------|
| MODEL #  | Y              | Z*                  |
| P6331E1B | 5"             | 1"MIN.              |
| P6331E2B | 6"             | 2" MAX.             |