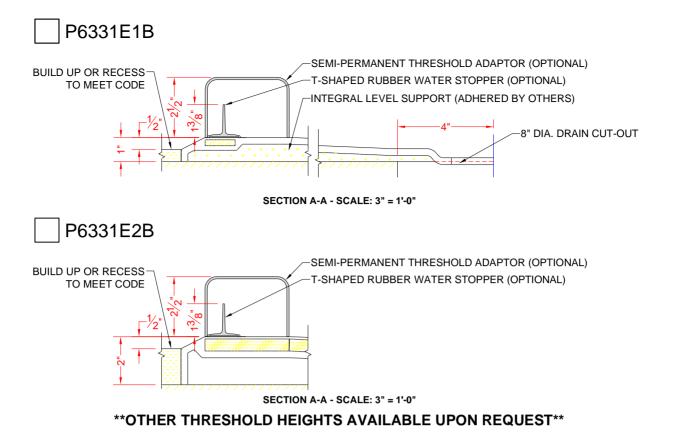

## \*OTHER THRESHOLD HEIGHTS AVAILABLE UPON REQUEST

|          | UNIT<br>HEIGHT | THRESHOLD<br>HEIGHT |
|----------|----------------|---------------------|
| MODEL #  | Y              | Z*                  |
| P6331E1B | 5"             | 1"MIN.              |
| P6331E2B | 6"             | 2" MAX.             |

#### \* - SEE BACK FOR DETAIL SECTIONS

| PRODUCT SPECIFICATIONS:<br>-Multi piece shower pan shall be constructed of gelcoat/fiberglass<br>-Rough-In: Stud opening +1/4" -0" Nominal Dimensions.<br>C.S.I. FORMAT SPECIFICATION TEXT AVAILABLE                                                                                                                                                                                                                |                                                                                                                                                                                                                                                                                                               |                                                                                                                                                                                                                                                                                                                                                                   |  |
|---------------------------------------------------------------------------------------------------------------------------------------------------------------------------------------------------------------------------------------------------------------------------------------------------------------------------------------------------------------------------------------------------------------------|---------------------------------------------------------------------------------------------------------------------------------------------------------------------------------------------------------------------------------------------------------------------------------------------------------------|-------------------------------------------------------------------------------------------------------------------------------------------------------------------------------------------------------------------------------------------------------------------------------------------------------------------------------------------------------------------|--|
| PRODUCT INFORMATION:<br>-Accessories: Factory installed, unless prone to<br>damage during installation/shipping. Polished<br>chrome/satin stainless standard, others available.<br>-Colors: White as standard, others to match any<br>major fixture manufacturer, also available with<br>sprayable solid surface in many colors<br>-Custom curb heights, other than shown, are<br>available (between min. and max.) | ACCESSORIES:<br>INSTALLED BY OTHERS:<br>-Grab bar<br>-Seat, folding<br>-Mixing valve, pressure balanced, lever handle,<br>preplumbed tree to supply elbow<br>-Vacuum breaker<br>-Soap dish<br>-Curtain and rod<br>-Cullapsible Rubber Water Retainer<br>-Semi-permanent Threshold Adaptor<br>-Caulkless drain | CODES:<br>Designed and manufactured in compliance with<br>the following standards and codes:<br>-A.N.S.I. Z124.2 Standards for Plastic Showers<br>-I.P.C. International Plumbing Code<br>-A.D.A. Accessibility Guildelines for Buildings and<br>Facilities<br>-A.N.S.I. A117.1 Accessible and Usable Buildings<br>and Facilities<br>-U.P.C. Uniform Plumbing Code |  |
|                                                                                                                                                                                                                                                                                                                                                                                                                     |                                                                                                                                                                                                                                                                                                               | NOTICE OF LIMITATION:<br>-Recess as needed to meet code<br>-Adhere to floor as required                                                                                                                                                                                                                                                                           |  |
| Wrww.orcahealthcare.com<br>Tel: 1-855-566-6722 We reserve the right to make revisions without notice<br>in the design of fittures or in packaging unless this<br>in the design of fittures or in packaging unless this<br>is accepted.                                                                                                                                                                              |                                                                                                                                                                                                                                                                                                               | page 1 of 2                                                                                                                                                                                                                                                                                                                                                       |  |