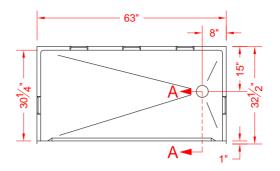

# MODEL: P6331E1B\*

PERSPECTIVE VIEW - N.T.S.

MODEL SHOWN HERE AS:

**RIGHT DRAIN** 

## ALL ACCESSORIES OPTIONAL



TOP VIEW - SCALE  $\frac{3}{8}$ " = 1'-0"





# Features:

-ADA compliant roll-in shower pan -Available in various threshold heights -On all threshold, heights 1-1/2" or taller, no mud set is required

-On all threshold, heights 1-1/4" or shorter, no mud set is required, but an epoxy adhesive kit is supplied



## \*OTHER THRESHOLD HEIGHTS AVAILABLE UPON REQUEST

|          | UNIT<br>HEIGHT | THRESHOLD<br>HEIGHT |
|----------|----------------|---------------------|
| MODEL #  | Y              | Z*                  |
| P6331E1B | 5"             | 1"MIN.              |
| P6331E2B | 6"             | 2" MAX.             |

#### \* - SEE BACK FOR DETAIL SECTIONS

| PRODUCT SPECIFICATIONS:<br>-Multi piece shower pan shall be constructed of gelcoat/fiberglass<br>-Rough-In: Stud opening +1/4" -