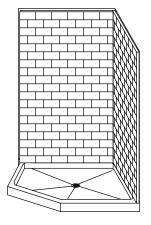

# REMODELER

**PERSPECTIVE VIEW - N.T.S.** 

# 1" — 22" DETAIL CD

\*ALL ACCESSORIES OPTIONAL

Features:

-Molded, three-piece gelcoat/fiberglass barrier free corner shower module -"Subway Tile", 4" x 8" simulated tile wall finish, white (standard) -Integral full wood backing for strength and unlimited accessory placement