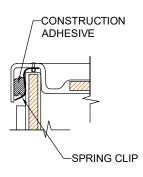

DETAIL CS - SCALE: N.T.S. CROSS SECTION DETAIL

DETAIL CD - SCALE: 3" = 1'-0"
CORNER DETAIL

DETAIL PJ - SCALE: 3" = 1'-0" PAN JOINT DETAIL