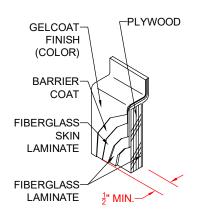

# 1" — 22" DETAIL CD

\*ALL ACCESSORIES OPTIONAL

Features:

-Molded, three-piece gelcoat/fiberglass barrier free corner shower module -"Subway Tile", 4" x 8" simulated tile wall finish, white (standard) -Integral full wood backing for strength and unlimited accessory placement

\* - SEE BACK FOR DETAIL SECTIONS

### PRODUCT SPECIFICATIONS:

**ASSEMBLY VIEW - N.T.S.** 

-Multi-piece shower module shall be constructed of gelcoat/fiberglass with full integral plywood backing -Rough-In: Stud opening +1/4" -0" Nominal Dimensions.