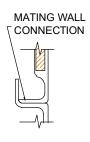

DETAIL CS - SCALE: N.T.S. CROSS SECTION DETAIL

DETAIL CD - SCALE: 3" = 1'-0"
CORNER DETAIL

DETAIL PJ - SCALE: 3" = 1'-0" PAN JOINT DETAIL